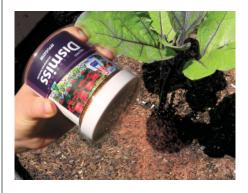

### **Shaker Jug application:**

The **Dismiss**<sup>™</sup> calibrated shaker jug (see photo) can be used for accurate rate of application and distribution of Dismiss to individual pots.